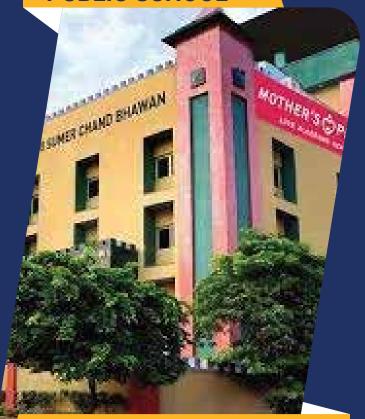

# MOTHER'S PRIDE PUBLIC SCHOOL

MODEL TOWN - III | DELHI ARCHITECT - SATYENDAR JAIN SWASTHYA MANTRI (AAP)